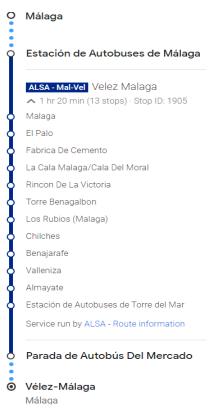

## 2) Málaga to Vélez-Málaga

- If you took the train, once you arrive to Malaga-María Zambrano train station, you have to take a 5 minutes walk to the Málaga bus station. The address - C. Eguiluz, 5, 29006 Málaga (<a href="https://goo.gl/maps/WELwbpcpN5Gf4HZZ8">https://goo.gl/maps/WELwbpcpN5Gf4HZZ8</a>)
- If you took the bus, you are already at the bus station.
- From the bus station you can take a bus to Vélez-Málaga. Please check in advance the actual timetable for our arrival day.
- Our final destination is "Parada de Autobús del Mercado" (<a href="https://goo.gl/maps/BEhbR9YMghC3etyr9">https://goo.gl/maps/BEhbR9YMghC3etyr9</a>)
- The bus ride takes between 1:20 minutes or 55 minutes, depending on the itinerary, with either 11 or 2 stops.

## Here is the itinerary: