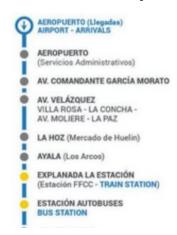

#### By bus:

- You can also take a bus (Linea express A), that leaves the airport every 20-35 minutes.
- Our final destination is "Estación de Autobuses".
- The journey from the airport to "Estación de Autobuses" stop takes around 15 minutes with 7 stops.

#### Here is the itinerary:

To check the timetable follow the link: <a href="https://www.emtmalaga.es/linea-express-aeropuerto">https://www.emtmalaga.es/linea-express-aeropuerto</a>