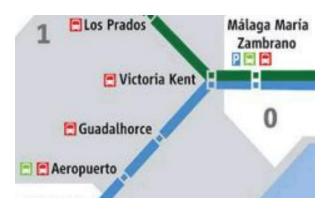

## By Train:

- The trains from Málaga Airport leave every 20-30 minutes.
- Train Station Málaga Airport ("Airport") is located below terminal T3. To get to the station, you only have to cross the square outside the arrival's terminal.
- Our final destination is Málaga María Zambrano station.
- The journey from the airport to Málaga María Zambrano takes around 10 minutes with 3 stops.

## Here is the itinerary: